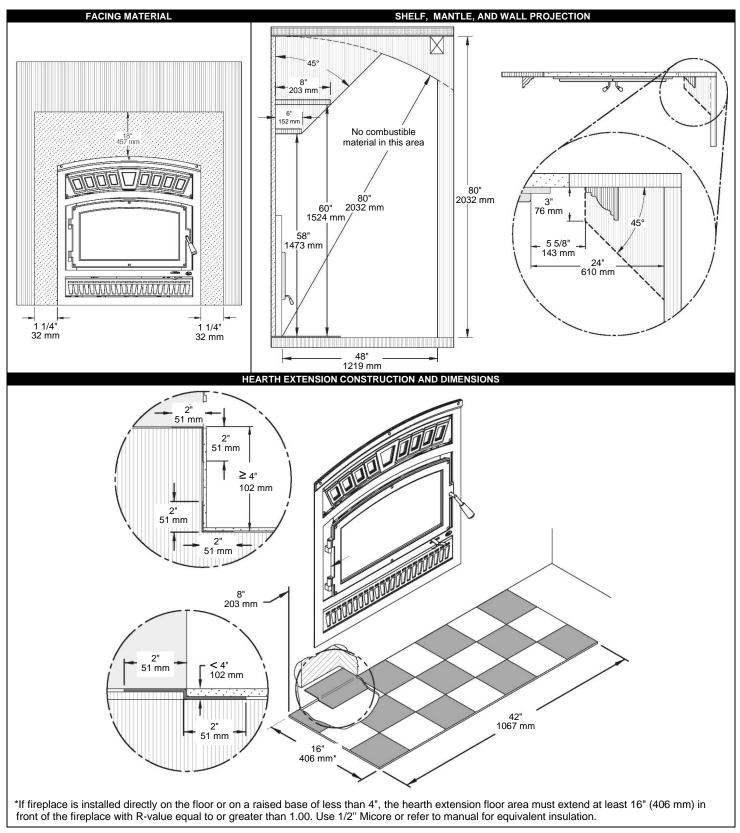

| LEGEND                                          |  |                                                  |  |
|-------------------------------------------------|--|--------------------------------------------------|--|
| Combustible<br>material allowed<br>in this area |  | Non-combustible<br>material only in<br>this area |  |