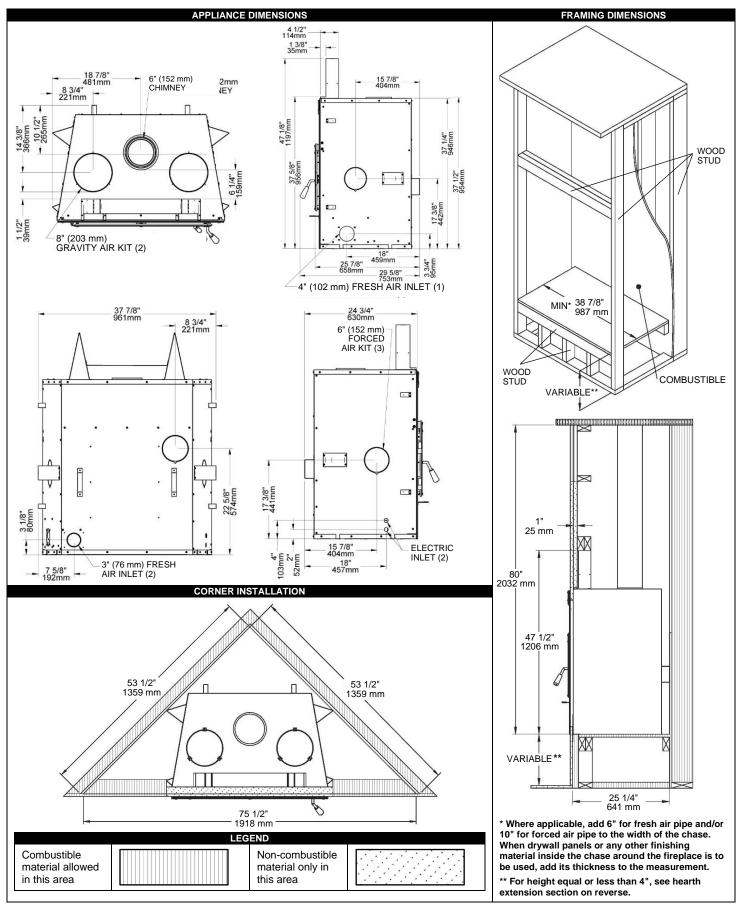

| LEGEND                                          |  |                                                  |  |
|-------------------------------------------------|--|--------------------------------------------------|--|
| Combustible<br>material allowed<br>in this area |  | Non-combustible<br>material only in<br>this area |  |